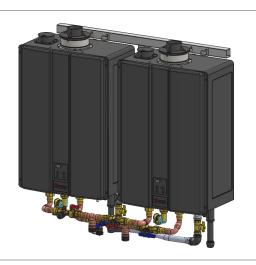

## **Compatible With TRX**

(Purchased Separately)

2-Unit Compact Wall-Mount Tankless Rack System

Contact Rinnai for More Information on the TRX.

Dimensions Measurements: in. (mm)