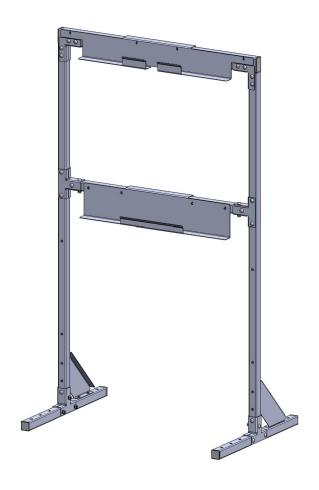

## TRX Free-Standing Rack

## **COMMERCIAL**

| TRX FREE-STANDING RACK       |                                                                                                                                                                                                                                   |
|------------------------------|-----------------------------------------------------------------------------------------------------------------------------------------------------------------------------------------------------------------------------------|
| Part Number                  | 103000111                                                                                                                                                                                                                         |
| Installation                 | Internal (Indoor)                                                                                                                                                                                                                 |
| Application                  | TRX02CUiN Model                                                                                                                                                                                                                   |
| Frame Material               | 14 Gauge, 1.5 in. (38 mm) Steel<br>Square Tube                                                                                                                                                                                    |
| Frame Finish                 | Powder Coat                                                                                                                                                                                                                       |
| Frame Color                  | Gray                                                                                                                                                                                                                              |
| Weight                       | 51.5 lb (23 kg) (Assembled)                                                                                                                                                                                                       |
| Items Included with Purchase | Rack components, hardware and assembly instructions                                                                                                                                                                               |
| Field-Supplied Items         | Rinnai TRX (Purchased<br>Separately).                                                                                                                                                                                             |
|                              | <ul> <li>Standard screwdriver, nut driver<br/>or wrench for use with supplied<br/>screws and bolts.</li> </ul>                                                                                                                    |
|                              | (Recommended) Four screws/<br>expansion anchors for anchoring<br>rack to floor. Reference local<br>codes for minimum concrete<br>thickness and use appropriate<br>expansion anchors capable of<br>supporting rack and TRX weight. |