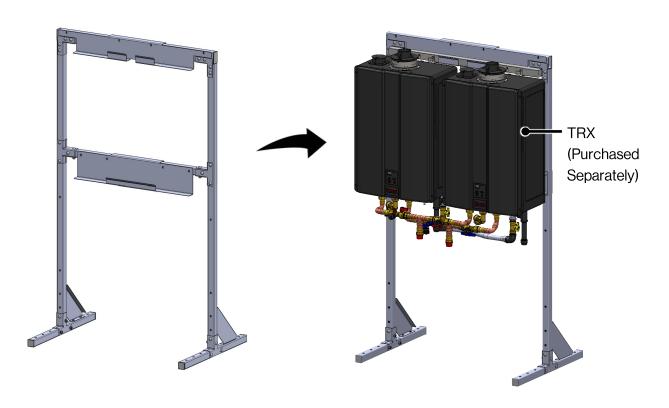

|
|                              | <ul> <li>Standard screwdriver, nut driver<br/>or wrench for use with supplied<br/>screws and bolts.</li> </ul>                                                                                                                    |
|                              | (Recommended) Four screws/<br>expansion anchors for anchoring<br>rack to floor. Reference local<br>codes for minimum concrete<br>thickness and use appropriate<br>expansion anchors capable of<br>supporting rack and TRX weight. |

## **Compatible With TRX**

(Purchased Separately)

2-Unit Compact Wall-Mount Tankless Rack System

Contact Rinnai for More Information on the TRX.



Dimensions Measurements: in. (mm)



## Example Configuration