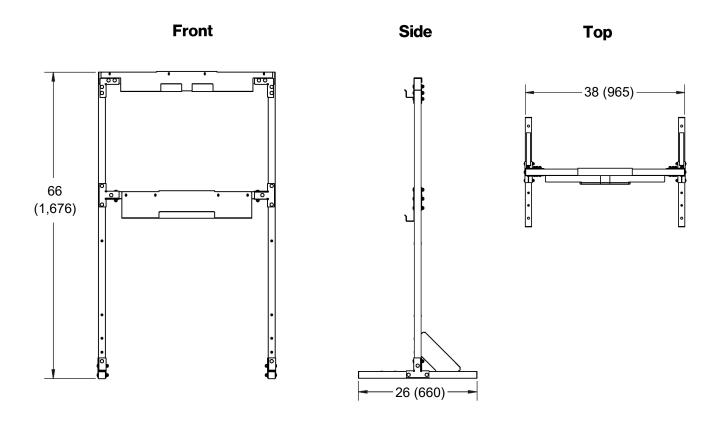

## **COMMERCIAL**

| TRX FREE-STANDING RACK       |                                                                                                                                                                                                                                   |
|------------------------------|-----------------------------------------------------------------------------------------------------------------------------------------------------------------------------------------------------------------------------------|
| Part Number                  | 103000111                                                                                                                                                                                                                         |
| Installation                 | Internal (Indoor)                                                                                                                                                                                                                 |
| Application                  | TRX02CUiN Model                                                                                                                                                                                                                   |
| Frame Material               | 14 Gauge, 1.5 in. (38 mm) Steel<br>Square Tube                                                                                                                                                                                    |
| Frame Finish                 | Powder Coat                                                                                                                                                                                                                       |
| Frame Color                  | Gray                                                                                                                                                                                                                              |
| Weight                       | 51.5 lb (23 kg) (Assembled)                                                                                                                                                                                                       |
| Items Included with Purchase | Rack components, hardware and assembly instructions                                                                                                                                                                               |
| Field-Supplied Items         | Rinnai TRX (Purchased<br>Separately).                                                                                                                                                                                             |
|                              | <ul> <li>Standard screwdriver, nut driver<br/>or wrench for use with supplied<br/>screws and bolts.</li> </ul>                                                                                                                    |
|                              | (Recommended) Four screws/<br>expansion anchors for anchoring<br>rack to floor. Reference local<br>codes for minimum concrete<br>thickness and use appropriate<br>expansion anchors capable of<br>supporting rack and TRX weight. |